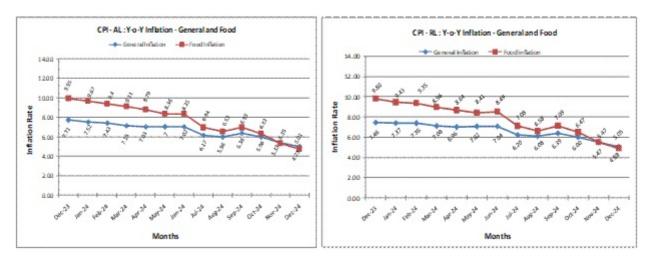

The year-on-year inflation rates based on CPI-AL and CPI-RL for the month of December, 2024 were recorded at 5.01% and 5.05%, respectively, compared to 7.71% and 7.46% in December, 2023. The corresponding figures for November, 2024 were 5.35% for CPI-AL and 5.47% for CPI-RL.