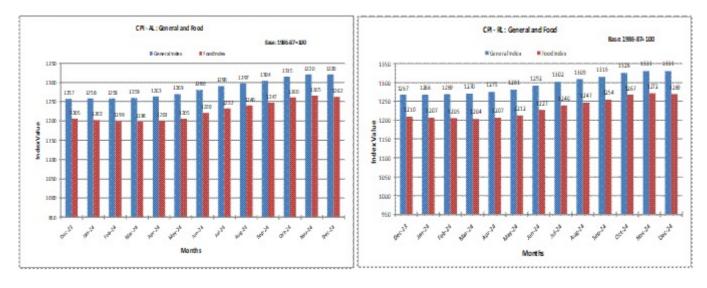

## ALL-INDIA CONSUMER PRICE INDEX NUMBERS FOR AGRICULTURAL AND RURAL LABOURERS – DECEMBER, 2024

Posted On: 23 JAN 2025 4:22PM by PIB Delhi

The All-India Consumer Price Index for Agricultural Labourers (CPI-AL) and Rural Labourers (CPI-RL) (Base: 1986-87=100) remained unchanged for the month of December 2024 at 1320 and 1331 points respectively.

All India Consumer Price Index (General and Group-wise):

| Group                        | Agricultural Labourers |                   | Rural Labourers   |                   |
|------------------------------|------------------------|-------------------|-------------------|-------------------|
|                              | November,<br>2024      | December,<br>2024 | November,<br>2024 | December,<br>2024 |
| General Index                | 1320                   | 1320              | 1331              | 1331              |
| Food                         | 1265                   | 1262              | 1272              | 1269              |
| Pan, Supari, etc.            | 2086                   | 2093              | 2095              | 2100              |
| Fuel & Light                 | 1375                   | 1382              | 1366              | 1372              |
| Clothing, Bedding & Footwear | 1326                   | 1329              | 1389              | 1392              |
| Miscellaneous                | 1373                   | 1376              | 1374              | 1377              |