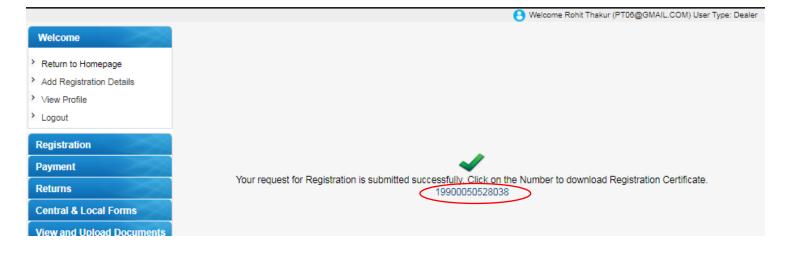

Operation Successful

Your request for Registration is submitted successfully. Acknowledgement Number for the application is :19901750742608 Click here to upload the identification documents and complete the online registration process. Step 12: Select the relevant documents to upload and complete the registration application process.