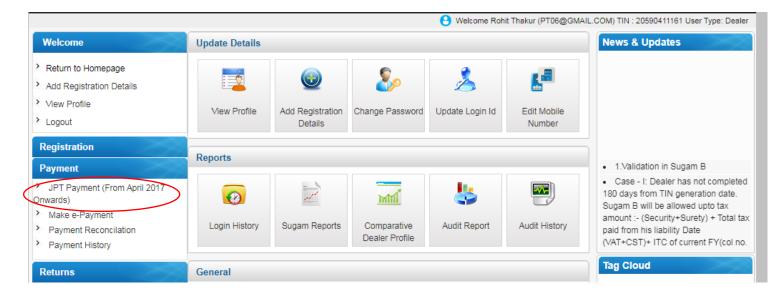

#### 13) For Payment go-to the Payment section

14) Select the JPT Type as Registeration/Enrollment, accordingly select the schedule. Select payment against Return and enter the period for which you are going to make payment. Select Purpose as Admited Tax. Add the purpose and enter the captcha code and clcik on Make Payment button.